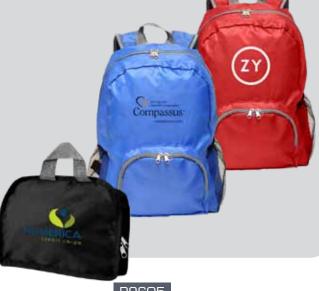

#### Folding Backpack

This convenient, light-weight backpack is the perfect travel piece. It easily unfolds into a full size backpack for extra storage space. To condense, simply reverse the front zipper pocket and tuck in the backpack to form the easy-to-carry pouch. The pouch is small enough to fit in your purse or luggage and easily unfolds to a functional backpack. It has two mesh pockets on the sides for bottles. Made of 210D Poly.

Materials: 210d poly Black, Blue, Red Colors: As Low As \$7.01 (R)