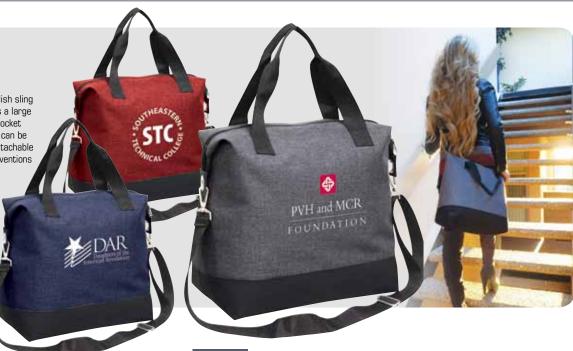

#### Coast Sling Tote

Made of 600D heathered polycanvas this stylish sling tote is simple but practical! The tote features a large compartment and a zip top and a small zip pocket inside for keys, phone, or other essentials. It can be hand carried or be used as a sling with its detachable shoulder strap. It is the perfect piece for conventions or travel.

Materials: 600D poly canvas Colors: Grey, Navy, Maroon

As Low As \$9.65 (R)