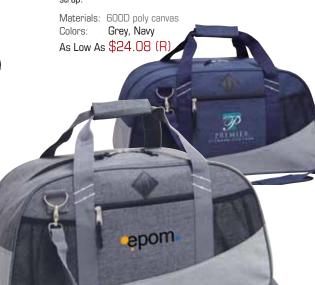

# Knight Sport Duffle

Made of modern 600D heather polycanvas, this duffle mixes simplicity and style. Featuring a zippered main compartment and a front open pocket this duffle is a perfect gym bag or weekender.

Materials: 600D heather polycanvas Grey, Navy, Marron As Low As \$9.65 (R)