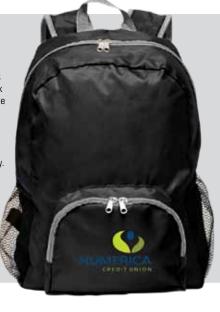

#### Folding Backpack

This convenient, light-weight backpack is the perfect travel piece. It easily unfolds into a full size backpack for extra storage space. To condense, simply reverse the front zipper pocket and tuck in the backpack to form the easy-to-carry pouch. The pouch is small enough to fit in your purse or luggage and easily unfolds to a functional backpack. It has two mesh pockets on the sides for bottles. Made of 210D Poly.

Materials: 210d poly Black, Blue, Red Colors: As Low As \$7.01 (R)