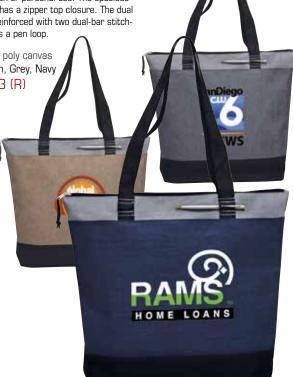

#### Metro Tote

Made of heather polycanvas, this stylish tote is perfect for convention or personal use. The spacious main compartment has a zipper top closure. The dual carry handles are reinforced with two dual-bar stitching which doubles as a pen loop.

Materials: 600D poly canvas Colors: Brown, Grey, Navy As Low As \$6.43 (R)