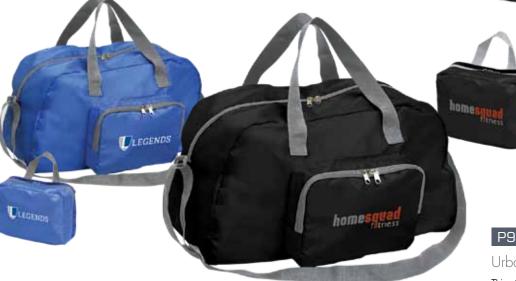

#### Folding Duffel

This convenient, light-weight duffle is the perfect travel piece. It easily unfolds into a carry on duffle for extra storage space. To condense, simply reverse the front zipper pocket and tuck in the duffle inside to form the easy-to-carry pouch. The pouch is small enough to fit in your purse or luggage. It's completed with dual handles and adjustable shoulder strap. Made of 210D Poly.

Materials: 210d poly Colors: Black, Blue As Low As \$8.13 (R)

#### Urban Duffle

This stylish duffle is done in heather poly canvas. The sporty stylish design really stands out in a crowd! The front has a zipper pocket to safely store all your small essentials along with two mesh pockets for bottles. The spacious main compartment includes a removable board for extra support and four rubber feet at the bottom to protect it against wear and tear. Finished with dual carry handles and a removable shoulder